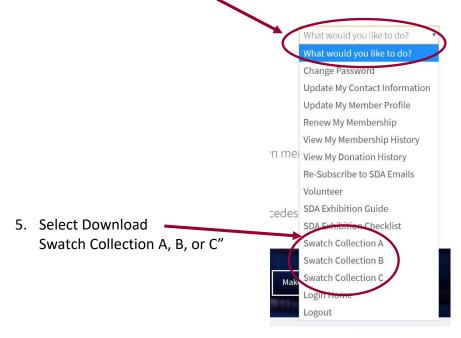

- 3. Enter login and password
- 4. Click on "What would you like to do" drop down menu to right

Contact <u>info@surfacedesign.org</u> if you have any questions!

Swatch Collections